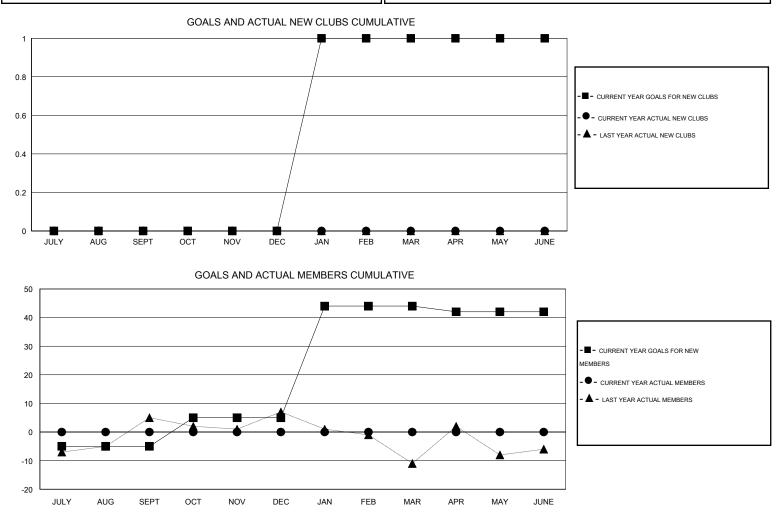

## Cindy Gregg GMT:

| GMT: Cindy G          | regg             |           | LOCATIO          | N PENNSYL        | VANIA                 |                    |                                     |                    | GMT CA 1         |
|-----------------------|------------------|-----------|------------------|------------------|-----------------------|--------------------|-------------------------------------|--------------------|------------------|
|                       |                  | Clubs     |                  |                  | Members               |                    |                                     |                    |                  |
| RESULTS FOR 2016-2017 |                  |           |                  |                  | RESULTS FOR 2016-2017 |                    |                                     |                    |                  |
| QUARTER               | NEW CLUB<br>GOAL | NEW CLUBS | DROPPED<br>CLUBS | NET<br>GAIN/LOSS | QUARTER               | NEW MEMBER<br>GOAL | CHARTER AND<br>NEW MEMBERS<br>ADDED | DROPPED<br>MEMBERS | NET<br>GAIN/LOSS |
| JULY/AUG/SEPT         | 0                | 0         | 0                | 0                | JULY/AUG/SEPT         | -5                 | 0                                   | 0                  | 0                |
| OCT/NOV/DEC           | 0                | 0         | 0                | 0                | OCT/NOV/DEC           | 10                 | 0                                   | 0                  | 0                |
| JAN/FEB/MAR           | 1                | 0         | 0                | 0                | JAN/FEB/MAR           | 39                 | 0                                   | 0                  | 0                |
| APR/MAY/JUNE          | 0                | 0         | 0                | 0                | APR/MAY/JUNE          | -2                 | 0                                   | 0                  | 0                |